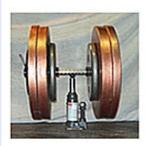

Here is a handle with a 250 lb load. The copper colored plates are olympic. See note below.

NOTE: The Shermworks Olympic Plate Adapter may be something to consider when ordering the dumbbell handles. With the adapters you can add olympic plates to the handles.