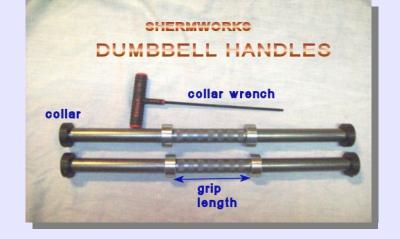

These handles are extremely strong, made form cold formed solid steel. **You can order any length from 14" to 24" in 1" increments**. COLLARS are included. (Handles sold only in pairs)

If you want handles that are shorter than 14" or longer than 24", e-mail .

The position of the inner plate stops can be adjusted to increase or decrease the GRIP LENGTH. (Shipped with stops adjusted for 4.5" grip length.)

Plate space formula – handle length(") minus grip length (") minus 2"